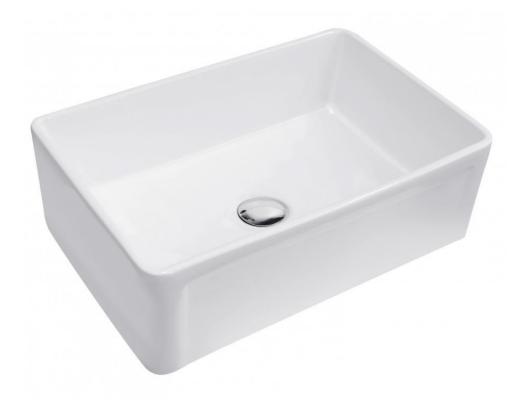

## Description:

Ceramic Single Bowl Butler Sink

Ceramic sinks are not only stain resistant and easy to maintain they also have an extremely strong surface that is resistant to scratching, chipping, and impacts, which makes them able to withstand the rigors of everyday use.

**Sink Dimensions:** 

840W x 550H x 250D

Material:

Ceramic

Tap Holes:

No Tap Holes

Outlet:

Waste fitting not included