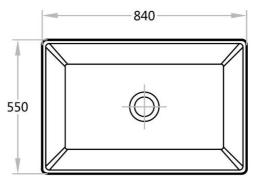

**Sink Dimensions:** 

840W x 550H x 250D

Material:

Ceramic

Tap Holes:

No Tap Holes

Outlet:

Waste fitting not included