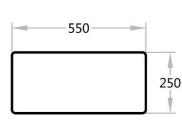

**Sink Dimensions:** 

840W x 550H x 250D

Material:

Ceramic

Tap Holes:

No Tap Holes

Outlet:

Waste fitting not included